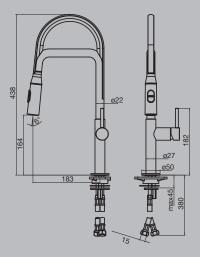

r, 6 Litres/Minute 2 function

# OZ T2

Adventurous styling.









- 1 T2 113/1 Sink Mixer WELS 4 Star, 7.5 Litres/Minute Swivel Cast Spout
- 2 T2 117 Sink Mixer with Pull Out Spray WELS 4 Star, 7.5 Litres/Minute 2 function

# 3 T2 Sink Mixer WELS 4 Star, 7.5 Litres/Minute 1 function

# OZ T7 & Flag

Adventurous styling.











1 137 T7 Sink Mixer Pull Out Spray WELS 4 Star, 7.5 Litres/Minute Pull Out Spray, Durable Nylon Hose 1 function

2 Flag 96137 Pull Out Sink Mixer WELS 4 Star, 7.5 Litres/Minute 28mm cartridge 2 function

Flag 96300 Pull Out Sink Mixer WELS 5 Star, 6 Litres/Minute 2 function

# Likid

Conically inspired.







1 Likid 113 Sink Mixer WELS 4 Star, 7.5 Litres/Minute

2 Likid 300 Sink Mixer Pull Out Spray WELS 4 Star, 7.5 Litres/Minute 2 function

## Acquerelli



Acquerelli Pull Out Sink Mixer

### OZ T2







T2 113/1 Sink Mixer

T2 117 Sink Mixer

T2 117 Sink Mixer with Pull Out Spray

#### OZ T7



137 T7 Sink Mixer/1 Function Pull Out Spray

### Flag



Flag 96137 Pull Out Sink Mixer



Flag 96300 Pull Out Sink Mixer

### Likid



Likid 300 Sink Mixer Pull Out Spray



Likid 113 Sink Mixer

| S   | S   | S   | S   | S   | S  | S   | S  | S  | S  | S  | S  | S  | S  | S  | S  | S  | S        | S  |
|-----|-----|-----|-----|-----|----|-----|----|----|----|----|----|----|----|----|----|----|----------|----|
| S   | S   | S   | S   | S   | S  | S   | S  | S  | S  | S  | S  | S  | S  | S  | S  | S  | S        | Ŋ  |
| S   | S   | S   | S   | S   | S  | S   | S  | S  | S  | S  | S  | S  | S  | S  | S  | S  | S        | S  |
| S   | Ŋ   | S   | S