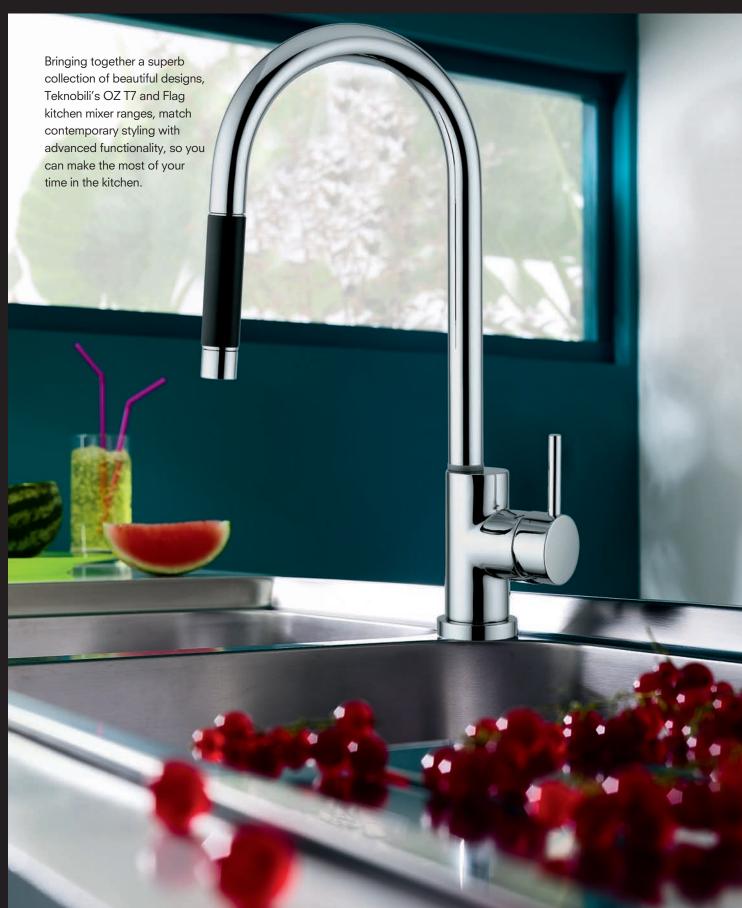

# OZ T7 & Flag

Adventurous styling.

1 137 T7 Sink Mixer Pull Out Spray WELS 4 Star, 7.5 Litres/Minute Pull Out Spray, Durable Nylon Hose 1 function

2 Flag 96137 Pull Out Sink Mixer WELS 4 Star, 7.5 Litres/Minute 28mm cartridge 2 function

Flag 96300 Pull Out Sink Mixer WELS 5 Star, 6 Litres/Minute 2 function