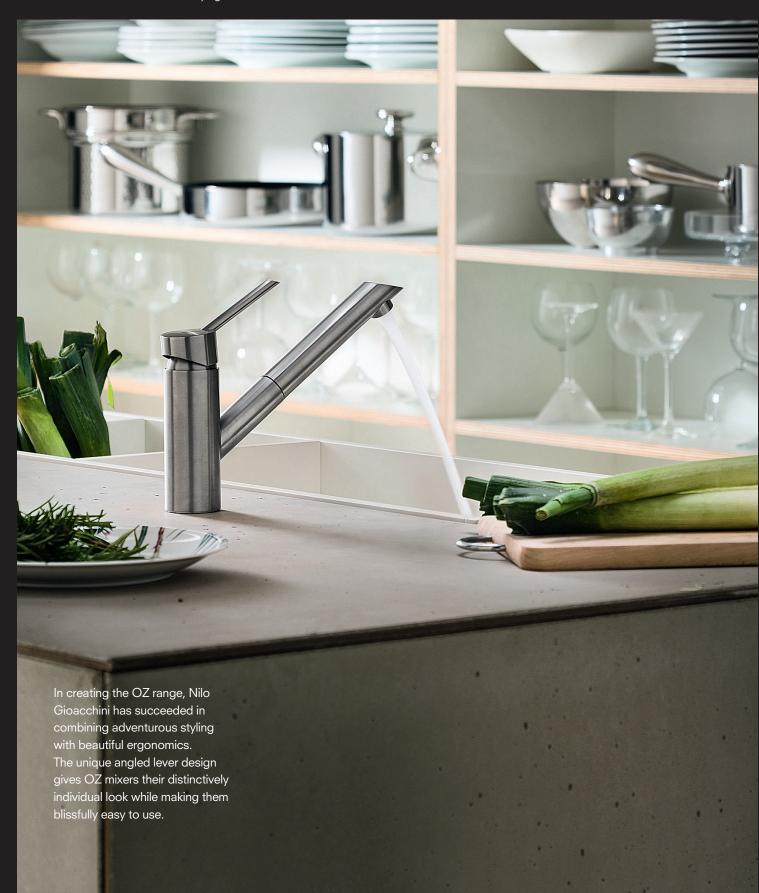

### Nilo Gioacchini

The creator of OZ, Nilo Gioacchini is one of Italy's most famous designers. Over a 35 year career, he has collaborated with many of the world's biggest bathroom brands and has many international awards to his name.

# OZ T2

Adventurous styling.

- 1 T2 113/1 Sink Mixer WELS 4 Star, 7.5 Litres/Minute Swivel Cast Spout
- 2 T2 117 Sink Mixer with Pull Out Spray WELS 4 Star, 7.5 Litres/Minute 2 function