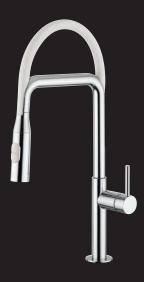

# Acquerelli

Elegant design.

1 Acquerelli Pull Out Sink Mixer WELS 5 Star, 6 Litres/Minute 2 function

## Acquerelli

Acquerelli Pull Out Sink Mixer