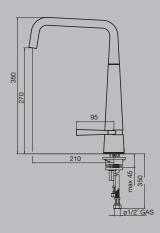

styling.











1 137 T7 Sink Mixer Pull Out Spray WELS 4 Star, 7.5 Litres/Minute Pull Out Spray, Durable Nylon Hose 1 function

2 Flag 96137 Pull Out Sink Mixer WELS 4 Star, 7.5 Litres/Minute 28mm cartridge 2 function

Flag 96300 Pull Out Sink Mixer WELS 5 Star, 6 Litres/Minute 2 function

# Likid

Conically inspired.







1 Likid 113 Sink Mixer WELS 4 Star, 7.5 Litres/Minute

2 Likid 300 Sink Mixer Pull Out Spray WELS 4 Star, 7.5 Litres/Minute 2 function

## Acquerelli



Acquerelli Pull Out Sink Mixer

### OZ T2







T2 113/1 Sink Mixer

T2 117 Sink Mixer

T2 117 Sink Mixer with Pull Out Spray

#### OZ T7



137 T7 Sink Mixer/1 Function Pull Out Spray

### Flag



Flag 96137 Pull Out Sink Mixer



Flag 96300 Pull Out Sink Mixer

### Likid



Likid 300 Sink Mixer Pull Out Spray



Likid 113 Sink Mixer

| S   | S   | S   | S   | S   | S  | S   | S  | S  | S  | S  | S  | S  | S  | S  | S  | S  | S        | S  |
|-----|-----|-----|-----|-----|----|-----|----|----|----|----|----|----|----|----|----|----|----------|----|
| S   | S   | S   | S   | S   | S  | S   | S  | S  | S  | S  | S  | S  | S  | S  | S  | S  | S        | Ŋ  |
| S   | S   | S   | S   | S   | S  | S   | S  | S  | S  | S  | S  | S  | S  | S  | S  | S  | S        | S  |
| S   | Ŋ   | S   | S   | S   | S  | S   | S  | S  | S  | S  | S  | S  | S  | S  | S  | S  | S        | S  |
| S   | S   | S   | S   | S   | S  | S   | S  | S  | S  | S  | S  | S  | S  | S  | S  | S  | S        | S  |
| S   | S   | S   | S   | S   | v  | S   | S  | S  | S  | S  | S  | S  | S  | S  | S  | S  | S        | S  |
| S   | S   |