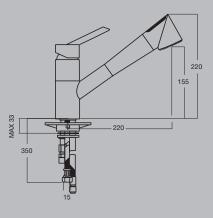

### Likid

Likid 300 Sink Mixer Pull Out Spray

Likid 113 Sink Mixer

| S   | S   | S   | S   | S   | S  | S   | S  | S  | S  | S  | S  | S  | S  | S  | S  | S  | S        | S  |
|-----|-----|-----|-----|-----|----|-----|----|----|----|----|----|----|----|----|----|----|----------|----|
| S   | S   | S   | S   | S   | S  | S   | S  | S  | S  | S  | S  | S  | S  | S  | S  | S  | S        | Ŋ  |
| S   | S   | S   | S   | S   | S  | S   | S  | S  | S  | S  | S  | S  | S  | S  | S  | S  | S        | S  |
| S   | Ŋ   | S   | S   | S   | S  | S   | S  | S  | S  | S  | S  | S  | S  | S  | S  | S  | S        | S  |
| S   | S   | S   | S   | S   | S  | S   | S  | S  | S  | S  | S  | S  | S  | S  | S  | S  | S        | S  |
| S   | S   | S   | S   | S   | v  | S   | S  | S  | S  | S  | S  | S  | S  | S  | S  | S  | S        | S  |
| S   | S   | S   | S   | S   | S  | S   | S  | S  | S  | S  | S  | S  | S  | S  | S  | S  | S        | S  |
| S   | S   | S   | S   | S   | S  | S   | S  | S  | S  | S  | S  | S  | S  | S  | S  | S  | S        | S  |
| VI. | VI. | Vi  | VI. | VI. | VI | VI  | VI | VI | VI | VI | VI | VI | VI | VI | VI | VI | V.       | VI |
| S   | S   | S   | S   | S   | S  | S   | S  | S  | S  | S  | S  | S  | S  | S  | S  | S  | S        | S  |
| S   | S   | S   | S   | S   | S  | S   | S  | S  | S  | S  | S  | S  | S  | S  | S  | S  | S        | S  |
| S   | S   | S   | S   | S   | S  | S   | S  | S  | S  | S  | S  | S  | S  | S  | S  | S  | S        | S  |
| S   | S   | S   | S   | S   | S  | S   | S  | S  | S  | S  | S  | S  | S  | S  | S  | S  | S        | S  |
| S   | S   | S   | S   | S   | S  | S   | S  | S  | S  | S  | S  | S  | S  | S  | S  | S  | S        | S  |
| 40  | S   | S   | S   | S   | S  | S   | S  | S  | S  | S  | S  | S  | S  | S  | S  | S  | S        | 40 |
| S   | Vi  | VI. | Vi  | VI. | VI | VI. | VI | VI | VI |    | VI | VI | VI | VI | VI | VI | VI.      | S  |
| S   | S   | S   | S   | S   | S  | S   | S  | S  | S  | S  | S  | S  | S  | S  | S  | S  | S        | S  |
| S   | S   | S   | S   | S   | S  | S   | S  | S  | S  | S  | S  | S  | S  | S  | S  | S  | S        | Ŋ  |
| S   | S   | S   | S   | S   | S  | S   | S  | S  | S  | S  | S  | S  | S  | S  | S  | S  | S        | S  |
| S   | S   | S   | S   | S   | S  | S   | S  | S  | S  | S  | S  | S  | S  | S  | S  | S  | S        | S  |
| S   | S   | S   | S   | S   | S  | S   | S  | S  | S  | S  | S  | S  | S  | S  | S  | S  | S        | S  |
| S   | S   | S   |     | S   | S  | S   |    | S  | S  | S  | S  | S  | S  | S  |    | S  | S        | S  |
| •   | •   | •   |     | •   | •  | •   |    | •  | •  | •  | •  | •• | •  | •  |    | •  | <u> </u> | •  |
|     | S   | S   |     | S   |    | S   |    |    | S  |    | S  |    | S  | S  |    | S  | S        | Ŋ  |
|     | S   | S   |     | S   |    |     |    |    |    |    |    |    | S  | S  |    | Ŋ  | S        | S  |
|     | S   |     |     | S   |    |     |    |    |    |    |    |    |    | S  |    |    |          | Ŋ  |
|     | S   |     |     |     |    |     |    |    |    |    |    |    |    | v  |    |    |          |    |