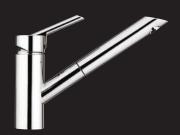

# OZ T2

Adventurous styling.

- 1 T2 113/1 Sink Mixer WELS 4 Star, 7.5 Litres/Minute Swivel Cast Spout
- 2 T2 117 Sink Mixer with Pull Out Spray WELS 4 Star, 7.5 Litres/Minute 2 function

### OZ T2

T2 113/1 Sink Mixer

T2 117 Sink Mixer

T2 117 Sink Mixer with Pull Out Spray