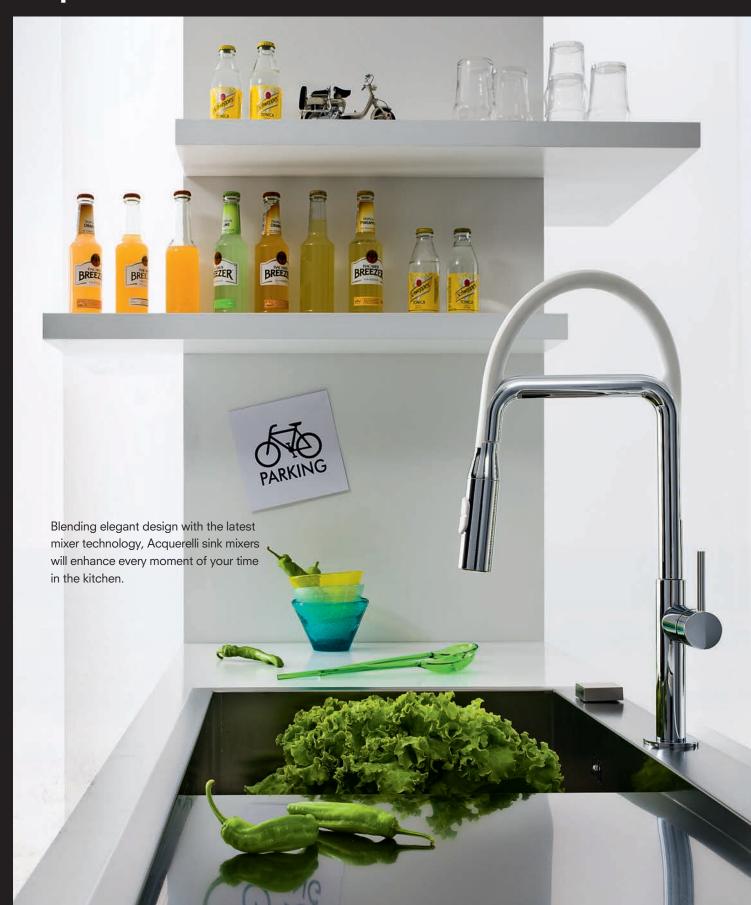

# Acquerelli

Elegant design.

1 Acquerelli Pull Out Sink Mixer WELS 5 Star, 6 Litres/Minute 2 function

## Acquerelli

Acquerelli Pull Out Sink Mixer