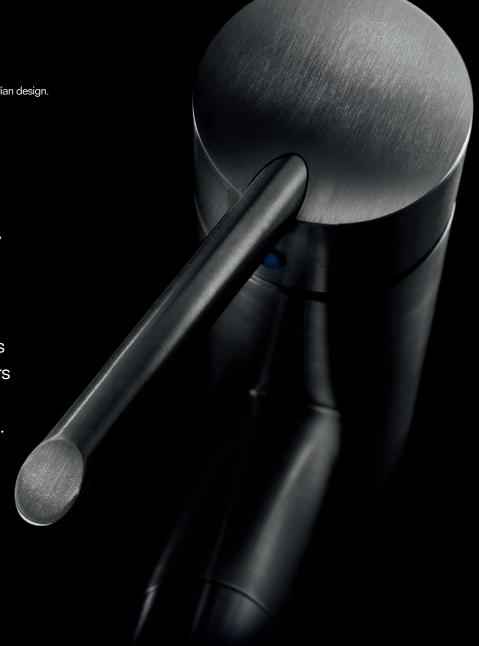

# Acquerelli

Elegant design.

1 Acquerelli Pull Out Sink Mixer WELS 5 Star, 6 Litres/Minute 2 function

## Acquerelli

Acquerelli Pull Out Sink Mixer