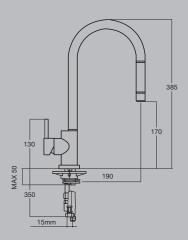

- 2 T2 117 Sink Mixer with Pull Out Spray WELS 4 Star, 7.5 Litres/Minute 2 function

# 3 T2 Sink Mixer WELS 4 Star, 7.5 Litres/Minute 1 function

# OZ T7 & Flag

Adventurous styling.











1 137 T7 Sink Mixer Pull Out Spray WELS 4 Star, 7.5 Litres/Minute Pull Out Spray, Durable Nylon Hose 1 function

2 Flag 96137 Pull Out Sink Mixer WELS 4 Star, 7.5 Litres/Minute 28mm cartridge 2 function

Flag 96300 Pull Out Sink Mixer WELS 5 Star, 6 Litres/Minute 2 function

# Likid

Conically inspired.







1 Likid 113 Sink Mixer WELS 4 Star, 7.5 Litres/Minute

2 Likid 300 Sink Mixer Pull Out Spray WELS 4 Star, 7.5 Litres/Minute 2 function

## Acquerelli



Acquerelli Pull Out Sink Mixer

### OZ T2







T2 113/1 Sink Mixer

T2 117 Sink Mixer

T2 117 Sink Mixer with Pull Out Spray

#### OZ T7



137 T7 Sink Mixer/1 Function Pull Out Spray

### Flag



Flag 96137 Pull Out Sink Mixer



Flag 96300 Pull Out Sink Mixer

### Likid



Likid 300 Sink Mixer Pull Out Spray



Likid 113 Sink Mixer

| S   | S   | S   | S   | S   | S  | S   | S  | S  | S  | S  | S  | S  | S  | S  | S  | S  | S        | S  |
|-----|-----|-----|-----|-----|----|-----|----|----|----|----|----|----|----|----|----|----|----------|----|
| S   | S   | S   | S   | S   | S  | S   | S  | S  | S  | S  | S  | S  | S  | S  | S  | S  | S        | Ŋ  |
| S   | S   | S   | S   | S   | S  | S   | S  | S  | S  | S  | S  | S  | S  | S  | S  | S  | S        | S  |
| S   | Ŋ   | S   | S   | S   | S  | S   | S  | S  | S  | S  | S  | S  | S  | S  | S  | S  | S        | S  |
| S   | S   | S   | S   | S   | S  | S   | S  | S  | S