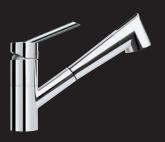

# OZ T7 & Flag

Adventurous styling.

1 137 T7 Sink Mixer Pull Out Spray WELS 4 Star, 7.5 Litres/Minute Pull Out Spray, Durable Nylon Hose 1 function

2 Flag 96137 Pull Out Sink Mixer WELS 4 Star, 7.5 Litres/Minute 28mm cartridge 2 function

#### OZ T7

137 T7 Sink Mixer/1 Function Pull Out Spray