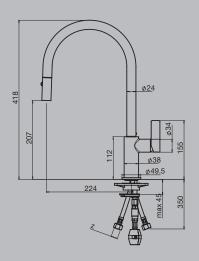

### OZ T2

T2 113/1 Sink Mixer

T2 117 Sink Mixer

T2 117 Sink Mixer with Pull Out Spray