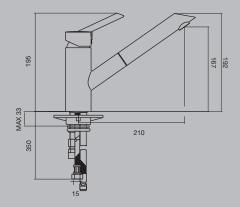

rous styling.









- 1 T2 113/1 Sink Mixer WELS 4 Star, 7.5 Litres/Minute Swivel Cast Spout
- 2 T2 117 Sink Mixer with Pull Out Spray WELS 4 Star, 7.5 Litres/Minute 2 function

# 3 T2 Sink Mixer WELS 4 Star, 7.5 Litres/Minute 1 function

# OZ T7 & Flag

Adventurous styling.











1 137 T7 Sink Mixer Pull Out Spray WELS 4 Star, 7.5 Litres/Minute Pull Out Spray, Durable Nylon Hose 1 function

2 Flag 96137 Pull Out Sink Mixer WELS 4 Star, 7.5 Litres/Minute 28mm cartridge 2 function

Flag 96300 Pull Out Sink Mixer WELS 5 Star, 6 Litres/Minute 2 function

# Likid

Conically inspired.







1 Likid 113 Sink Mixer WELS 4 Star, 7.5 Litres/Minute

2 Likid 300 Sink Mixer Pull Out Spray WELS 4 Star, 7.5 Litres/Minute 2 function

## Acquerelli



Acquerelli Pull Out Sink Mixer

### OZ T2







T2 113/1 Sink Mixer

T2 117 Sink Mixer

T2 117 Sink Mixer with Pull Out Spray

#### OZ T7



137 T7 Sink Mixer/1 Function Pull Out Spray

### Flag



Flag 96137 Pull Out Sink Mixer



Flag 96300 Pull Out Sink Mixer

### Likid



Likid 300 Sink Mixer Pull Out Spray



Likid 113 Sink Mixer

| S   | S   | S   | S   | S   | S  | S   | S  | S  | S  | S  | S  | S  | S  | S  | S  | S  | S        | S  |
|-----|-----|-----|-----|-----|----|-----|----|----|----|----|----|----|----|----|----|----|----------|----|
| S   | S   | S   | S   | S   | S  | S   | S  | S  | S  | S  | S  | S  | S  | S  | S  | S  | S        | Ŋ  |
| S   | S   | S   | S   | S   | S  | S   | S  | S  | S  | S  | S  | S  | S  | S  | S  | S  | S        | S  |
| S   | Ŋ   | S   | S   | S   | S  | S   | S  | S  | S  | S  | S  | S