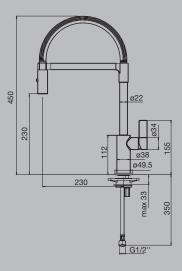

### Likid

Likid 300 Sink Mixer Pull Out Spray

Likid 113 Sink Mixer

| S   | S   | S   | S   | S   | S  | S   | S  | S  | S  | S  | S  | S  | S  | S  | S  | S  | S        | S  |
|-----|-----|-----|-----|-----|----|-----|----|----|----|----|----|----|----|----|----|----|----------|----|
| S   | S   | S   | S   | S   | S  | S   | S  | S  | S  | S  | S  | S  | S  | S  | S  | S  | S        | Ŋ  |
| S   | S   | S   | S   | S   | S  | S   | S  | S  | S  | S  | S  | S  | S  | S  | S  | S  | S        | S  |
| S   | Ŋ   | S   | S   | S   | S  | S   | S  | S  | S  | S  | S  | S  | S  | S  | S  | S  | S        | S  |
| S   | S   | S   | S   | S   | S  | S   | S  | S  | S  | S  | S  | S  | S  | S  | S  | S  | S        | S  |
| S   | S   | S   | S   | S   | v  | S   | S  | S  | S  | S  | S  | S  | S  | S  | S  | S  | S        | S  |
| S   | S   | S   | S   | S   | S  | S   | S  | S  | S  | S  | S  | S  | S  | S  | S  | S  | S        | S  |
| S   | S   | S   | S   | S   | S  | S   | S  | S  | S  | S  | S  | S  | S  | S  | S  | S  | S        | S  |
| VI. | VI. | Vi  | VI. | VI. | VI | VI  | VI | VI | VI | VI | VI | VI | VI | VI | VI | VI | V.       | VI |
| S   | S   | S   | S   | S   | S  | S   | S  | S  | S  | S  | S  | S  | S  | S  | S  | S  | S        | S  |
| S   | S   | S   | S   | S   | S  | S   | S  | S  | S  | S  | S  | S  | S  | S  | S  | S  | S        | S  |
| S   | S   | S   | S   | S   | S  | S   | S  | S  | S  | S  | S  | S  | S  | S  | S  | S  | S        | S  |
| S   | S   | S   | S   | S   | S  | S   | S  | S  | S  | S  | S  | S  | S  | S  | S  | S  | S        | S  |
| S   | S   | S   | S   | S   | S  | S   | S  | S  | S  | S  | S  | S  | S  | S  | S  | S  | S        | S  |
| 40  | S   | S   | S   | S   | S  | S   | S  | S  | S  | S  | S  | S  | S  | S  | S  | S  | S        | 40 |
| S   | Vi  | VI. | Vi  | VI. | VI | VI. | VI | VI | VI |    | VI | VI | VI | VI | VI | VI | VI.      | S  |
| S   | S   | S   | S   | S   | S  | S   | S  | S  | S  | S  | S  | S  | S  | S  | S  | S  | S        | S  |
| S   | S   | S   | S   | S   | S  | S   | S  | S  | S  | S  | S  | S  | S  | S  | S  | S  | S        | Ŋ  |
| S   | S   | S   | S   | S   | S  | S   | S  | S  | S  | S  | S  | S  | S  | S  | S  | S  | S        | S  |
| S   | S   | S   | S   | S   | S  | S   | S  | S  | S  | S  | S  | S  | S  | S  | S  | S  | S        | S  |
| S   | S   | S   | S   | S   | S  | S   | S  | S  | S  | S  | S  | S  | S  | S  | S  | S  | S        | S  |
| S   | S   | S   |     | S   | S  | S   |    | S  | S  | S  | S  | S  | S  | S  |    | S  | S        | S  |
| •   | •   | •   |     | •   | •  | •   |    | •  | •  | •  | •  | •• | •  | •  |    | •  | <u> </u> | •  |
|     | S   | S   |     | S   |    | S   |    |    | S  |    | S  |    | S  | S  |    | S  | S        | Ŋ  |
|     | S   | S   |     | S   |    |     |    |    |    |    |    |    | S  | S  |    | Ŋ  | S        | S  |
|     | S   |     |     | S   |    |     |    |    |    |    |    |    |    | S  |    |    |          | Ŋ  |
|     | S   |     |     |     |    |     |    |    |    |    |    |    |    | v  |    |    |          |    |