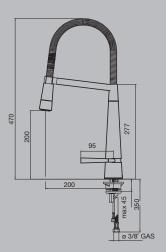

function

# OZ T7 & Flag

Adventurous styling.











1 137 T7 Sink Mixer Pull Out Spray WELS 4 Star, 7.5 Litres/Minute Pull Out Spray, Durable Nylon Hose 1 function

2 Flag 96137 Pull Out Sink Mixer WELS 4 Star, 7.5 Litres/Minute 28mm cartridge 2 function

Flag 96300 Pull Out Sink Mixer WELS 5 Star, 6 Litres/Minute 2 function

# Likid

Conically inspired.







1 Likid 113 Sink Mixer WELS 4 Star, 7.5 Litres/Minute

2 Likid 300 Sink Mixer Pull Out Spray WELS 4 Star, 7.5 Litres/Minute 2 function

## Acquerelli



Acquerelli Pull Out Sink Mixer

### OZ T2







T2 113/1 Sink Mixer

T2 117 Sink Mixer

T2 117 Sink Mixer with Pull Out Spray

#### OZ T7



137 T7 Sink Mixer/1 Function Pull Out Spray

### Flag



Flag 96137 Pull Out Sink Mixer



Flag 96300 Pull Out Sink Mixer

### Likid



Likid 300 Sink Mixer Pull Out Spray



Likid 113 Sink Mixer

| S   | S   | S   | S   | S   | S  | S   | S  | S  | S  | S  | S  | S  | S  | S  | S  | S  | S        | S  |
|-----|-----|-----|-----|-----|----|-----|----|----|----|----|----|----|----|----|----|----|----------|----|
| S   | S   | S   | S   | S   | S  | S   | S  | S  | S  | S  | S  | S  | S  | S  | S  | S  | S        | Ŋ  |
| S   | S   | S   | S   | S   | S  | S   | S  | S  | S  | S  | S  | S  | S  | S  | S  | S  | S        | S  |
| S   | Ŋ   | S   | S   | S   | S  | S   | S  | S  | S  | S  | S  | S  | S  | S  | S  | S  | S        | S  |
| S   | S   | S   | S   | S   | S  | S   | S  | S  | S  | S  | S  | S  | S  | S  | S  | S  | S        | S  |
| S   | S   | S   | S   | S   | v  | S   | S  | S  | S  | S  | S  | S  | S  | S  |