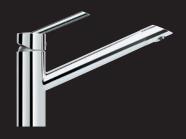

# OZ T2

Adventurous styling.

- 1 T2 113/1 Sink Mixer WELS 4 Star, 7.5 Litres/Minute Swivel Cast Spout
- 2 T2 117 Sink Mixer with Pull Out Spray WELS 4 Star, 7.5 Litres/Minute 2 function

### OZ T2

T2 113/1 Sink Mixer

T2 117 Sink Mixer

T2 117 Sink Mixer with Pull Out Spray