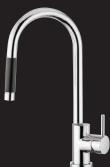

# OZ T7 & Flag

Adventurous styling.

1 137 T7 Sink Mixer Pull Out Spray WELS 4 Star, 7.5 Litres/Minute Pull Out Spray, Durable Nylon Hose 1 function

2 Flag 96137 Pull Out Sink Mixer WELS 4 Star, 7.5 Litres/Minute 28mm cartridge 2 function

#### OZ T7

137 T7 Sink Mixer/1 Function Pull Out Spray