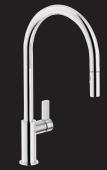

# OZ T7 & Flag

Adventurous styling.

1 137 T7 Sink Mixer Pull Out Spray WELS 4 Star, 7.5 Litres/Minute Pull Out Spray, Durable Nylon Hose 1 function

2 Flag 96137 Pull Out Sink Mixer WELS 4 Star, 7.5 Litres/Minute 28mm cartridge 2 function

Flag 96300 Pull Out Sink Mixer WELS 5 Star, 6 Litres/Minute 2 function

### Flag

Flag 96137 Pull Out Sink Mixer

Flag 96300 Pull Out Sink Mixer