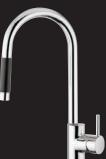

# OZ T7 & Flag

Adventurous styling.

1 137 T7 Sink Mixer Pull Out Spray WELS 4 Star, 7.5 Litres/Minute Pull Out Spray, Durable Nylon Hose 1 function

2 Flag 96137 Pull Out Sink Mixer WELS 4 Star, 7.5 Litres/Minute 28mm cartridge 2 function

#### OZ T7

137 T7 Sink Mixer/1 Function Pull Out Spray