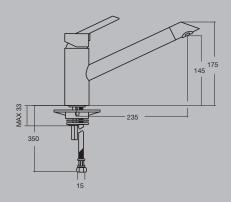

### OZ T2

T2 113/1 Sink Mixer

T2 117 Sink Mixer

T2 117 Sink Mixer with Pull Out Spray