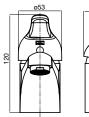

product range

# sink mixer

• WELS 4 star, 7.5 litres per minute

# 953 258 ((3)05) (220)

#### basin mixer

• WELS 4 star, 7.5 litres per minute







### shower mixer





### shower mixer with diverter







# shower

WELS 3 star, 9 litres per minute







#### **Reece Product Quality Guarantee**

Base products enjoy a 1 year product replacement warranty. For full warranty details visit www.reece.co.nz/warranties

## Bathroom Happiness

Visit www.reece.co.nz for your nearest bathroom showroom.

Due to limitations in the printing process the colours in this brochure are a guide only. The manufacturer/distributor reserves the right to vary specifications or delete models from their range without prior notification. The manufacturer/distributor takes no responsibility for printing errors. Base products enjoy a 1 year product replacement warranty and a 12 month warranty over spare parts and labour. Domestic use only. Please contact y