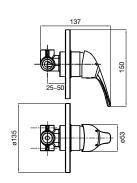

product range

# sink mixer

• WELS 4 star, 7.5 litres per minute

# 953 258 ((3)05) (220)

#### basin mixer

• WELS 4 star, 7.5 litres per minute







### shower mixer





### shower mixer with diverter







# shower

WELS 3 star, 9 litres per minute







#### **Reece Product Quality Guarantee**

Base products enjoy a 1 year product replacement warranty. For full warranty details visit www.reece.co.nz/warranties

## Bathroom Happiness

Visit www.reece.co.nz for your nearest bathroom showroom.

Due to limitations in the printing process the colours in this brochure are a guide only. The manufacturer/distributor reserves the right to vary specifications or delete models from their range without prior notification. The manufacturer/distributor takes no responsibility for printing errors. Base products enjoy a 1 year product replacement warranty and a 12 month warranty over spare parts and labour. Domestic use only. Please contact your local Reces store fo